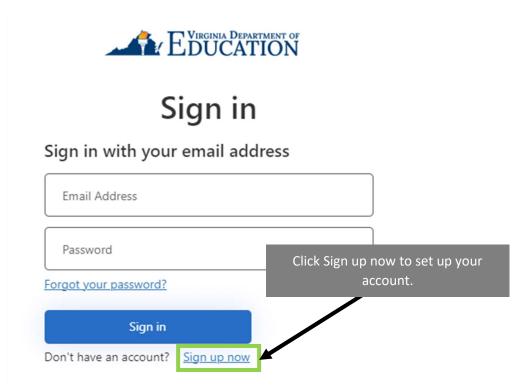

#### Registration

Click the **Sign up now** link to set up your account.

Enter your e-mail address then click Send verification code.

After you have clicked send verification code, check your e-mail for the verification code. Copy the code in the e-mail and go back to the application window.