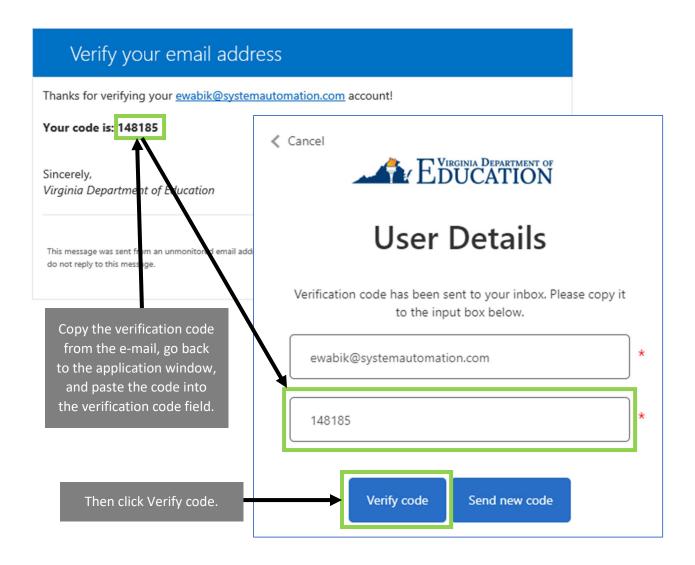

#### Registration

Click the **Sign up now** link to set up your account.

Enter your e-mail address then click Send verification code.

After you have clicked send verification code, check your e-mail for the verification code. Copy the code in the e-mail and go back to the application window.

Please note that if you do not receive the verification code within five minutes, check your spam folder. It is also recommended to add the \* @microsoftonline.com domain to your safe senders list.

Paste the code into the verification code field and click Verify code.