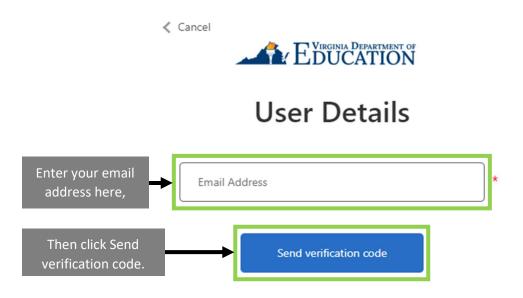

#### Registration

Click the **Sign up now** link to set up your account.

Enter your e-mail address then click Send verification code.

After you have clicked send verification code, check your e-mail for the verification code. Copy the code in the e-mail and go back to the application window.