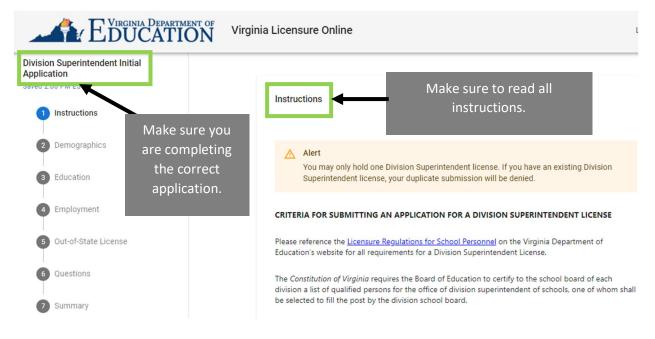

Below is an example of what the first page of the application may look like. Each application has different steps required to complete the application. Make sure you are completing the correct application and be sure to read all instructions.