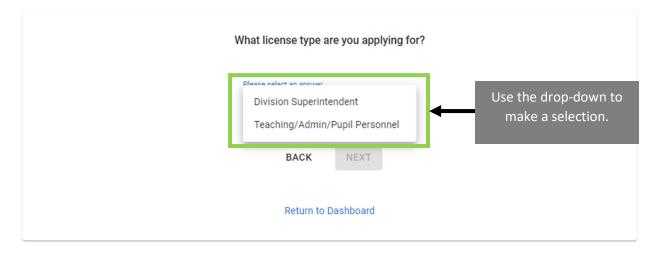

Next, use the drop-down box to select the license type that you are applying for.

Once you have selected the license type you are applying for, you will see a screen similar to the one shown below. Click **Start Application** to begin.