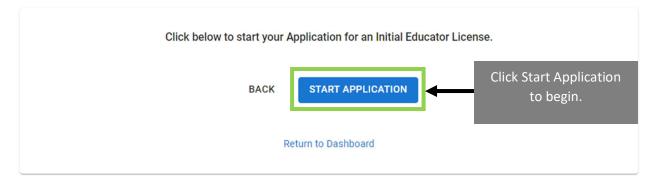

Next, use the drop-down box to select the license type that you are applying for.

Once you have selected the license type you are applying for, you will see a screen similar to the one shown below. Click **Start Application** to begin.