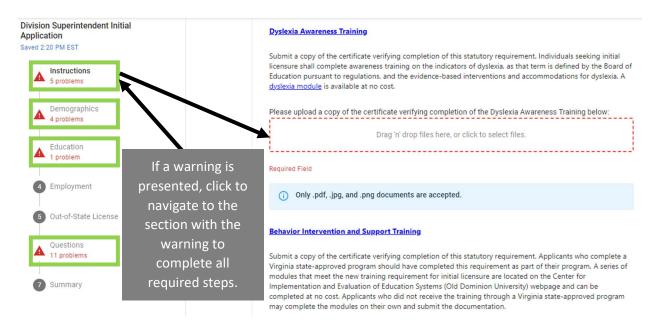

If an area of the application was not completed, a warning similar to the one shown below will appear. If a warning is presented, go back through the application and complete all sections and steps.

Warnings will display as red text on any section with missing steps and on each missing required step.

It is recommended that you complete the application on a full-screen computer screen to ensure the warnings clearly display.

After you have completed your application, you will be taken to the Fees page. You will have the opportunity to review your application.