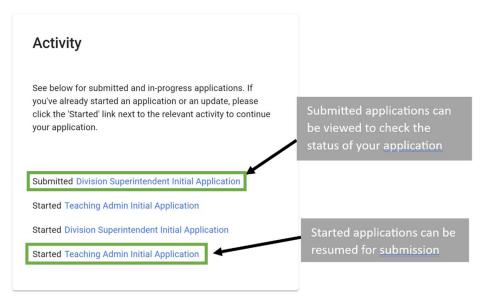

#### Continuing an Existing Application or Update

Once an application is started and needs to be continued at a later time, the started application will show in the 'Activity' panel on the dashboard shown below.

To continue an existing application or update, click on the link to resume the application and follow the relevant instructions in the New Application How-to or Submitting an Application Update or Demographic Update sections.