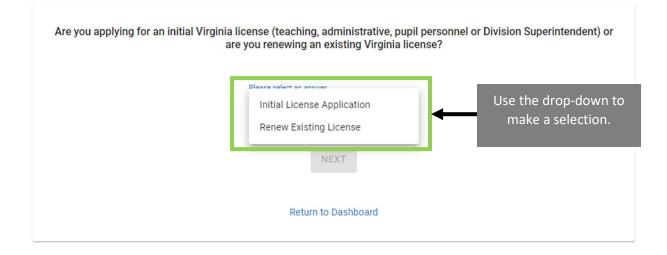

The new application process will ask a few questions to ensure the correct application is selected. Please follow the next steps to view samples of the questions.

Use the drop-down box to select Initial License Application or Renew Existing License. Please note that the new online portal is only available for new initial applications at this time. Renewals can be completed at <a href="https://wadoe.mylicense.com/eGov/">https://wadoe.mylicense.com/eGov/</a>.