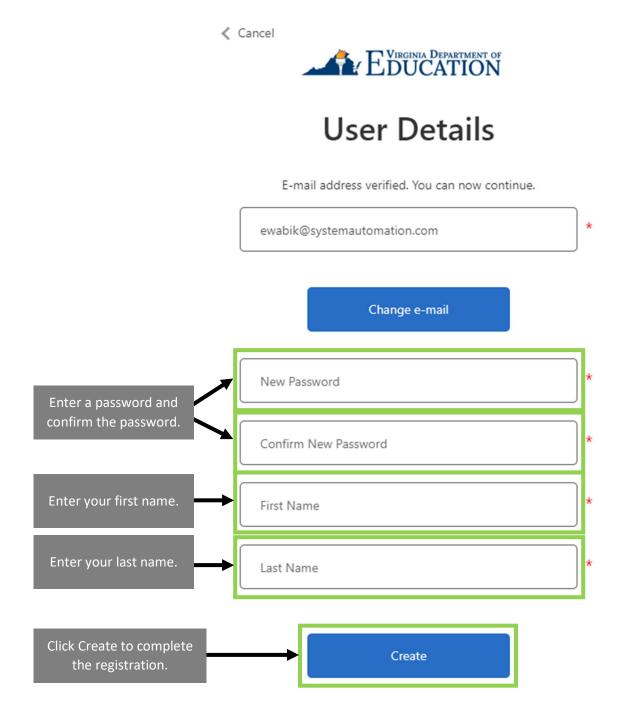

Enter a password in the New Password field and confirm the password in the Confirm New Password field. Enter your first and last name, then click **Create**.

Congratulations! You are now ready to use the application creator. Make a note of your password. Your sign-in information (e-mail and password) is how you will access the system in the future to view the status of your application and to submit application updates and new applications.